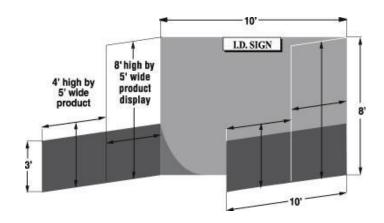

## Southern Women's Show

The front five feet of your exhibit may not exceed FOUR feet in height.

All exhibits must have floor covering.

Maximum height for any product, display or sign is EIGHT FEET.

## **Height Limitation Exceptions:**

- 1. If you have three or more booths in a row, you may have 8' high displays to the front of the booth except within 10' of where your exhibit adjoins other exhibits. So if you have three booths, your center booth may be 8' high to the front of the booth. With four booths, the center two booths may be 8' high to the front of the booth.
- 2. Your exhibit height may be 8' to the front of your exhibit WITH THE APPROVAL OF SHOW MANAGEMENT AND THE ADJOINING EXHIBITOR. If you wish to exceed the height limitation and have not contacted show management, come to the show office BEFORE setting up your exhibit.